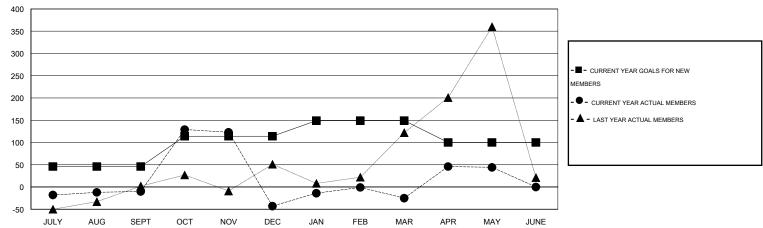

#### GOALS AND ACTUAL MEMBERS CUMULATIVE

| DROPPED CLUBS: 9  DROPPED MEMBERS |                 | 83 CLUBS OF 104 ADDED 1 OR MORE<br>NEW MEMBERS | GENDER DISTRIBU<br>MALE<br>FEMALE     | TION<br>2,249 (78.06%)<br>632 (21.94%) |              |
|-----------------------------------|-----------------|------------------------------------------------|---------------------------------------|----------------------------------------|--------------|
| DECEASED  CLUB CANCELLED  OTHER   | 7<br>166<br>241 | CLICK HERE FOR HEALTH ASSESSMENT DATA          | FAMILY UNIT MEMBERS HEAD OF HOUSEHOLD |                                        | 1,037<br>489 |
| TOTAL                             | 414             |                                                | NON-HEAD OF HOUSEHOLD                 | )                                      | 548          |