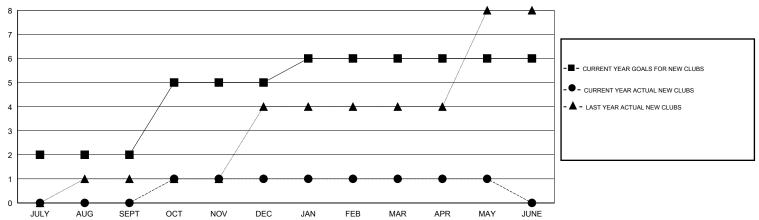

| 74                                  | 84                 | -10              |  |
| OCT/NOV/DEC   | 3                | 1                 | 5                | -4               | OCT/NOV/DEC           | 68                 | 179                                 | 212                | -33              |  |
| JAN/FEB/MAR   | 1                | 0                 | 2                | -2               | JAN/FEB/MAR           | 35                 | 109                                 | 91                 | 18               |  |
| APR/MAY/JUNE  | 0                | 0                 | 1                | -1               | APR/MAY/JUNE          | -49                | 96                                  | 27                 | 69               |  |

#### GOALS AND ACTUAL NEW CLUBS CUMULATIVE



#### GOALS AND ACTUAL MEMBERS CUMULATIVE



| DROPPED CLUBS: 9  DROPPED MEMBERS |                 | 83 CLUBS OF 104 ADDED 1 OR MORE<br>NEW MEMBERS | GENDER DISTRIBU<br>MALE<br>FEMALE     | TION<br>2,249 (78.06%)<br>632 (21.94%) |              |
|-----------------------------------|-----------------|------------------------------------------------|---------------------------------------|----------------------------------------|--------------|
| DECEASED  CLUB CANCELLED  OTHER   | 7<br>166<br>241 | CLICK HERE FOR HEALTH ASSESSMENT DATA          | FAMILY UNIT MEMBERS HEAD OF HOUSEHOLD |                                        | 1,037<br>489 |
| TOTAL                             | 414             |                                                | NON-HEAD OF HOUSEHOLD                 | )